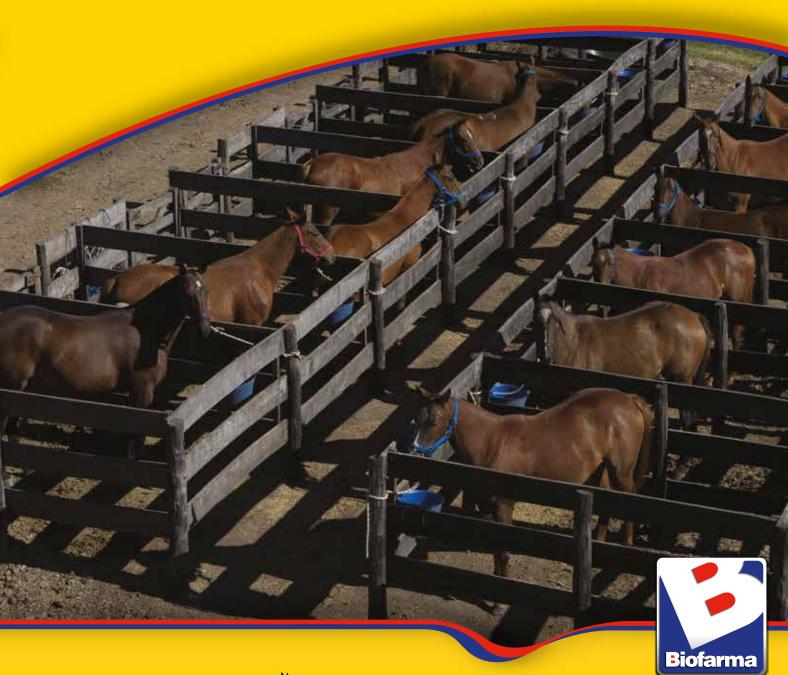

## **Protein Supplement for horses**

Derby DESTETE is a supplement with high protein content based in extruded soy.

Soy's amino acids make this product an excellent nutrient source for young animals as well as any other category that need a strong proteinboost of optimal quality.

It can be used in different categories, as long as they haveaccess to forage and fresh water.

In order to improve future weaning conditions on suckling foals that have experienced slow growth, 500 gr per day can be given to them.

On weaning and older foals, it can be used as a complement of oat in cases when it is pretended to achieve an optimal development in precocious horses (Shows and breaking). 1 Kilo per day is recommended.